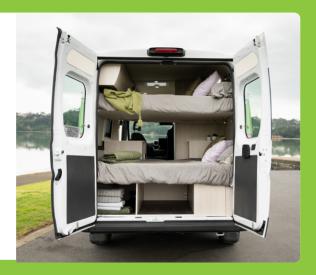

# Vehicle specifications **NEW ZEALAND**

# Self- Cruiser

## **Overview**















## **Core specs**

Model/year 2023 Fiat Ducato

Fit-out Custom-built

interior in 2023

**Engine** 2.2 litre turbo

**Transmission** Automatic

**Fuel** Diesel

Fuel tank 90L

Power supply 12v battery and

240v main

**Luggage** Two large, two small

**Measurements** Length: 6-6.4m

Width: 2.1m Height: 2.7m

**Bed dimensions** 1.74m x 1.25m

1.84m x 1.32m

Baby/Booster seat 2

## **Features**

- Fully equipped kitchen with 80L fridge, freezer sink, and microwave.
- 100L fresh water tank
- 100L grey water tank
- Glazed windows with flyscreens and curtains
- · Air conditioning in the cabin
- · Shower and toilet
- Gas and electric hot water system
- Power supply 12v battery/240v mains/solar panel
- Gas bottle
- High-spec vehicle, including cruise control, ABS and collision warning, reversin