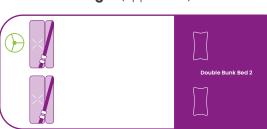

L fresh water tank
- 100L grey water tank
- Glazed windows with flyscreens and curtains
- · Air conditioning in the cabin
- · Shower and toilet
- Gas and electric hot water system
- Power supply 12v battery/240v mains/solar panel
- Gas bottle
- High-spec vehicle, including cruise control, ABS and collision warning, reversing camera, and lane departure warning.
- Digital infotainment including Apple CarPlay and Android Auto

- Water tank monitoring
- Digital solar and battery monitoring
- · Reading lights
- · Fire extinguisher
- 12v roof top fans
- · USB charging points
- Swivel driver and passenger seats

## **Included**

- · Full kitchen kit
- · Linen, pillows, towels, & duvet
- Unlimited kilometres
- Roadside assistance

## Floor plan

#### Day (Lower level)



#### Night (Upper level)