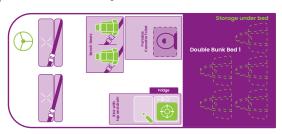

r sink, and microwave.
- 100L fresh water tank
- 100L grey water tank
- Glazed windows with flyscreens and curtains
- · Air conditioning in the cabin
- · Shower and toilet
- Gas and electric hot water system
- Power supply 12v battery/240v mains/solar panel
- Gas bottle
- High-spec vehicle, including cruise control, ABS and collision warning, reversing camera, and lane departure warning.
- Digital infotainment including Apple CarPlay and Android Auto

- Water tank monitoring
- Digital solar and battery monitoring
- · Reading lights
- · Fire extinguisher
- 12v roof top fans
- · USB charging points
- Swivel driver and passenger seats

## **Included**

- · Full kitchen kit
- · Linen, pillows, towels, & duvet
- Unlimited kilometres
- Roadside assistance

## Floor plan

#### Day (Lower level)



#### Night (Upper level)